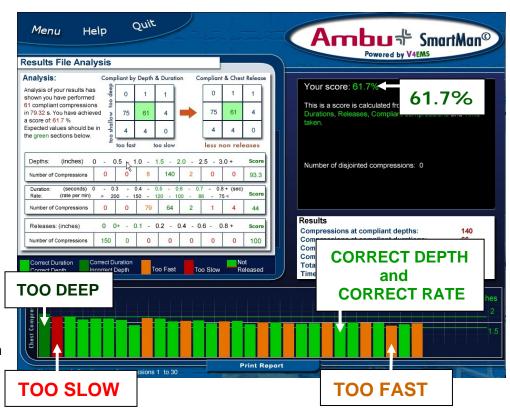

### **SEE YOUR TEST RESULTS!**

With Ambu® SmartMan®, you will know how to perform correctly. You will be confident that you are performing correctly. You will KNOW that your intervention will make a difference.

**Perfect Your Skills on SmartMan®!** An easy to understand bar graph shows you, as you press on the manikin, how well you are doing. Full detailed analysis is available for you to look at later. It accurately measures proper Rate, correct Depth and Full Release of the chest. And it will give you an overall percentage score.